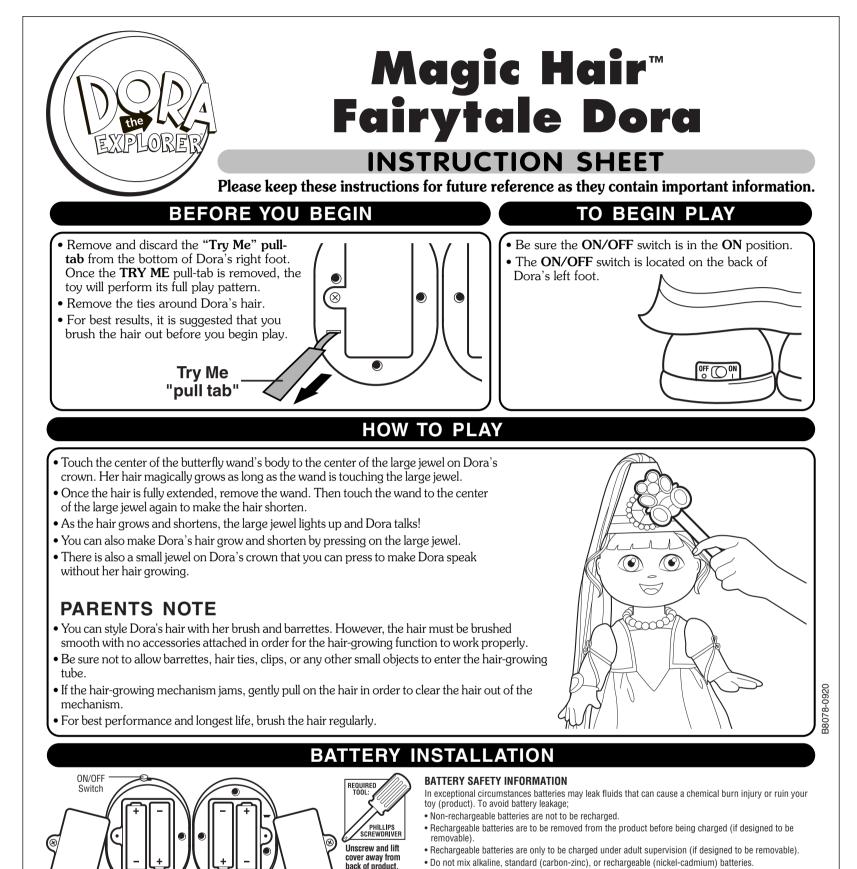

It is recommended that all four batteries be replaced at the same time.

The battery compartments are located on the bottom of the doll's feet. Replace the batteries as shown and replace the battery compartment covers

There are 2 battery compartments that hold (2) "AA" (LR6) batteries each.

Fisher-Price, Inc., a subsidiary of Mattel, Inc., New York, New York 10010 U.S.A. PRINTED IN CHINA.

PHIN IED IN CHINA. Manufactured for Fisher-Price. ©2003 Mattel, Inc. All Rights Reserved. Fisher-Price and the Fisher-Price logo are U.S. trademarks of Mattel, Inc.